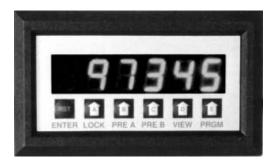

Displays # 2 & 3 are in tough steel NEMA 1 enclosures, size:  $7" \times 5-3/4" \times 5"$  (h x w x d).

| Technical Specifications |                 |                 |                            |                        |                         |
|--------------------------|-----------------|-----------------|----------------------------|------------------------|-------------------------|
| Model<br>#               | Display<br>Type | Power<br>Supply | # Digits<br>Size           | Input<br>Signal        | Special<br>Features     |
| 9501                     | LED             | 110 VAC         | 6<br>5/8″                  | Pulse or<br>Electronic | Total<br>(Gallons)      |
| 9502                     | LED             | 110 VAC         | 5<br>5/8″                  | Pulse or<br>Electronic | Rate<br>(GPM)           |
| 9503                     | LED             | 110 VAC         | 5 Rate<br>6 Total<br>5/8″  | Pulse or<br>Electronic | Rate &<br>Total         |
| 9504                     | LED             | 110 VAC         | 5 Rate<br>6 Total<br>5/8″  | Pulse or<br>Electronic | Rate, Total<br>& 4-20mA |
| 9505                     | LCD             | Battery         | 5 Rate<br>8 Total<br>7/16" | Pulse                  | Rate &<br>Total         |
| 9510                     | LCD             | Battery         | 7<br>1/4″                  | Pulse                  | Total<br>no Reset       |
| 9512                     | LCD             | Battery         | 7<br>1/4″                  | Pulse                  | Total<br>w/Reset        |
| 9515                     | LCD             | 110 VAC         | 6 Rate<br>8 Total<br>7/16" | Pulse or<br>Electronic | Rate &<br>Total         |
| 9530                     | MECH            | 110 VAC         | 7<br>1/4 <i>"</i>          | Pulse                  | Total<br>no Reset       |