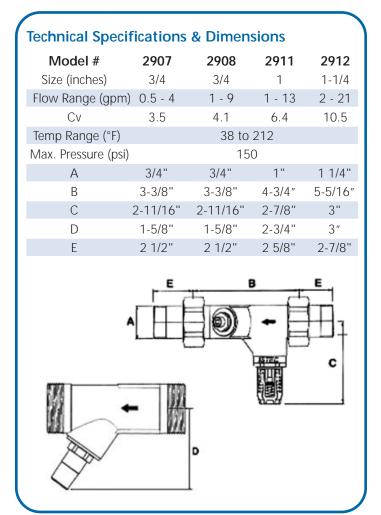

#### **Materials**

- Brass body
- High temp. plastic flow indicator
- Stainless Steel spring
- EPDM Rubber O-Ring seals