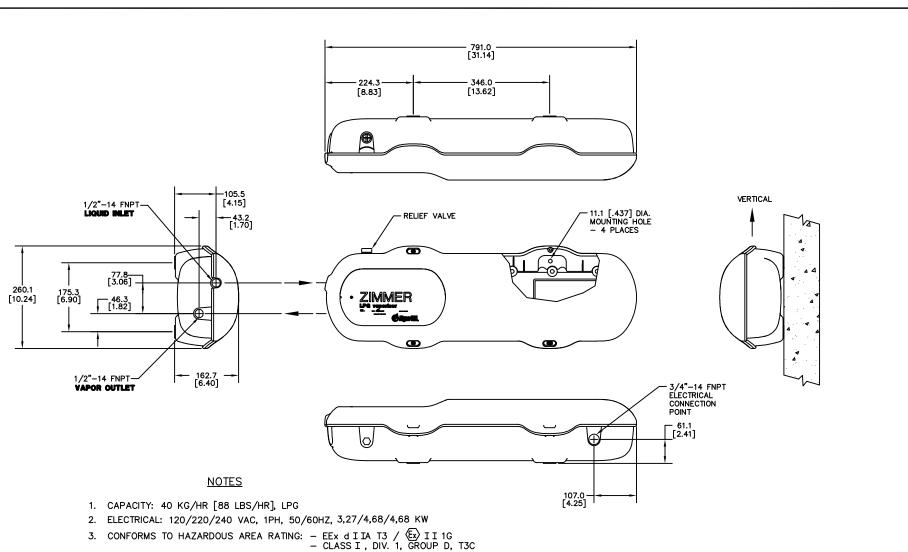

- 4. ENCLOSURE RATING: NEMA 3R, VERTICAL MOUNT ONLY
- 5. RELIEF VALVE SET: 17,24 BAR [250 PSIG]
- 6. MAWP: 17,24 BAR [250 PSIG] AT 343°C [650°F] MDMT: -29°C [-20°F] AT 17,24 BAR [250°F]
- 7. WEIGHT: 27 KG [60 LBS]
- 8. DIMENSIONS SHOWN, MM [INCHES]

| 1140 N.W, 48th St., Seattle, Washington, USA 98107<br>Tel: (206) 789–5410 Fax: (206) 769–5414 |                       | ZIMMER ELECTRIC LP-GAS VAPORIZER EQUIPMENT DRAWING |          |     |
|-----------------------------------------------------------------------------------------------|-----------------------|----------------------------------------------------|----------|-----|
| Drown By G. ROPPE                                                                             | Date 7-17-02          | Darg. No.                                          |          |     |
| Checked By                                                                                    | Scole NONE            | 1                                                  | 0901-60  | 001 |
| Approved By                                                                                   | Job No. A.S.D.I. STD. |                                                    |          | •   |
| This drawing is the property of Algas •SDI and is not to be reproduced nor used in any        |                       | 550 TD                                             | Sht. No. | Rev |
| manner detrimental to our interests. All<br>rights are reserved.                              | Part Number           | В                                                  | 1 of 1   | С   |